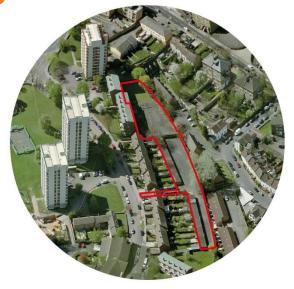

## **Progress Update**

Scrutiny Committee 22<sup>nd</sup> January 2019

# the BXB programme...

## the sites













## the sites













#### where we are



- **1,300+** homes in planning or with consent
- **4,000** potential units in pipeline
- 500 homes per year delivery target

- 40 schemes consented
- 5 schemes in planning
- 48% affordable (consented schemes)

- 22 schemes on-site
- 17 schemes pre-contract/out to tender

## tenure of current programme

| Phase                    | No. of Schemes | Private | S/O | AR  | Total<br>Units | %<br>Affordable |
|--------------------------|----------------|---------|-----|-----|----------------|-----------------|
| Smaller Sites Programme  | 26             | 303     | 174 | 60  | 537            | 44%             |
| Additional Smaller Sites | 10             | 46      | 17  | 47  | 110            | 58%             |
| BxB Larger Sites