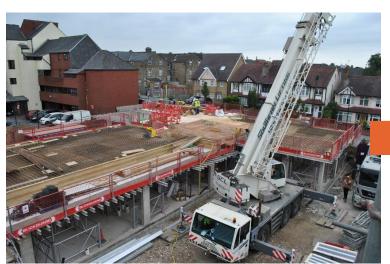

ng 4 specialisms: Development, Construction, Operations and Common Ground Architecture (the internal design practice).

It is expected that the number of staff employed by BXB will grow from 19 to 35+ over the course of 2019, allowing greater capacity for delivery.

#### **BXB Marketing Suite**

The company is planning to launch its first schemes for sale in February 2019, in anticipation of the completion of the Ravensdale, Auckland and Cheriton schemes early in 2019/20.

BXB will be opening its marketing suite on 62 George Street to the public as part of this launch. The company will also be moving into office accommodation in the same unit.

## progress on site...

## Flora Court (Cheriton House)

100% affordable scheme
Delivering 27 homes
24 shared ownership + 3 affordable rent















## Auckland Rise & Sylvan Hill

33% affordable scheme
Delivering 57 homes
19 shared ownership + 38 private









Page 13



## Ravensdale & Rushden

100% private scheme Delivering 30 homes 30 private (15 houses + 15 flats)













Page 15





## **Fairfield Halls update**









## Fairfield Halls update











This page is intentionally left blank