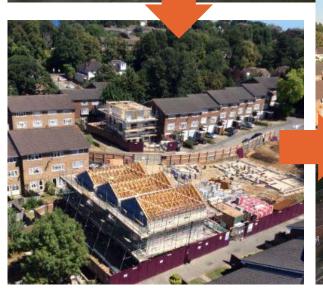

r capacity for delivery.

#### **BXB Marketing Suite**

The company is planning to launch its first schemes for sale in February 2019, in anticipation of the completion of the Ravensdale, Auckland and Cheriton schemes early in 2019/20.

BXB will be opening its marketing suite on 62 George Street to the public as part of this launch. The company will also be moving into office accommodation in the same unit.

## progress on site...

## Flora Court (Cheriton House)

100% affordable scheme
Delivering 27 homes
24 shared ownership + 3 affordable rent















## Auckland Rise & Sylvan Hill

33% affordable scheme
Delivering 57 homes
19 shared ownership + 38 private









Page 13



## Ravensdale & Rushden

100% private scheme Delivering 30 homes 30 private (15 houses + 15 flats)













Page 15





## **Fairfield Halls update**









## Fairfield Halls update











This page is intentionally left blank