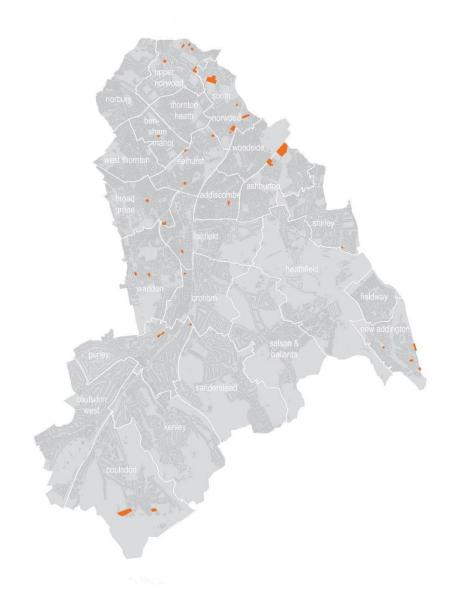

## **Progress Update**

Scrutiny Committee 22<sup>nd</sup> January 2019

# the BXB programme...

## the sites













## the sites













#### where we are



- **1,300+** homes in planning or with consent
- **4,000** potential units in pipeline
- 500 homes per year delivery target

- 40 schemes consented
- 5 schemes in planning
- 48% affordable (consented schemes)

- 22 schemes on-site
- 17 schemes pre-contract/out to tender

## tenure of current programme

| Phase                    | No. of Schemes | Private | S/O | AR  | Total<br>Units | %<br>Affordable |
|--------------------------|----------------|---------|-----|-----|----------------|-----------------|
| Smaller Sites Programme  | 26             | 303     | 174 | 60  | 537            | 44%             |
| Additional Smaller Sites | 10             | 46      | 17  | 47  | 110            | 58%             |
| BxB Larger Sites         | 3              | 198     | 122 | 67  | 387